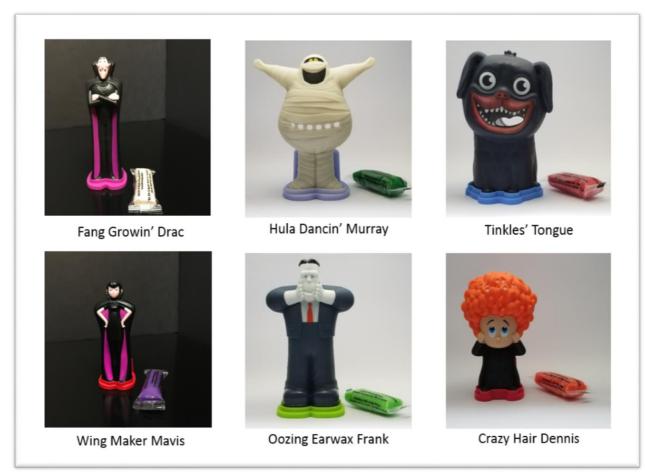

## Order Today: Hotel Transylvania® 3 Toys

The *Hotel Transylvania*<sup>®</sup> 3 premiums promotion is scheduled to run in participating U.S. BURGER KING<sup>®</sup> restaurants for 7 weeks, from Oct. 8–Nov. 25, 2018.

| Item<br>Number | Premium Designs  | Units per<br>Case | Cost per Case<br>Delivered to DC |
|----------------|------------------|-------------------|----------------------------------|
| 14376          | Drac / Mavis     | 200               | \$119.00                         |
| 14377          | Murray / Frank   | 200               | \$119.00                         |
| 14378          | Tinkles / Dennis | 200               | \$119.00                         |

### Hotel Transylvania® 3 Collection

Hotel Transylvania® 3 toys are coming to participating BURGER KING® restaurants! Recreate the adventures from the movie with these creative toys that showcase the popular characters from the movie!