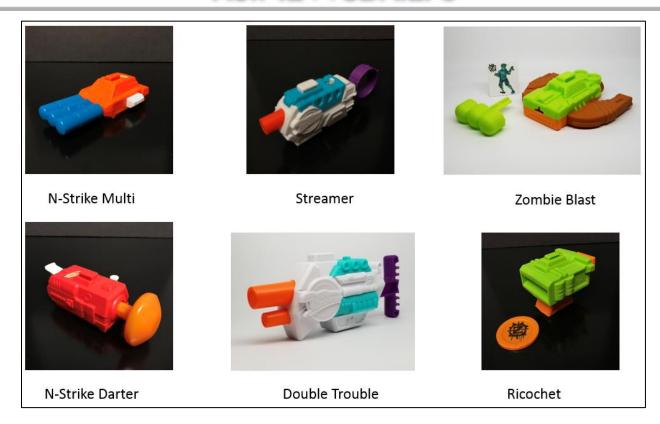

|       | Premium Designs                       | Units per Case | Cost per Case Delivered to DC |
|-------|---------------------------------------|----------------|-------------------------------|
| 14334 | N-Strike <sup>™</sup> Multi/Streamer  | 200            | \$111.00                      |
| 14335 | Zombie Blast/Double Trouble           | 200            | \$111.00                      |
| 14336 | N-Strike <sup>™</sup> Darter/Ricochet | 200            | \$111.00                      |

### Nerf<sup>™</sup> COLLECTION

Nerf<sup>™</sup> comes to Burger King<sup>®</sup> restaurants! Featuring thrilling actions that continue to encourage spontaneity and fun with friends, these fast-paced premiums incorporate multiple toy brands in the Nerf<sup>™</sup> world that will surely have kids' imaginations soaring! Toys can also connect and combine to make 2 or 3 piece combos.